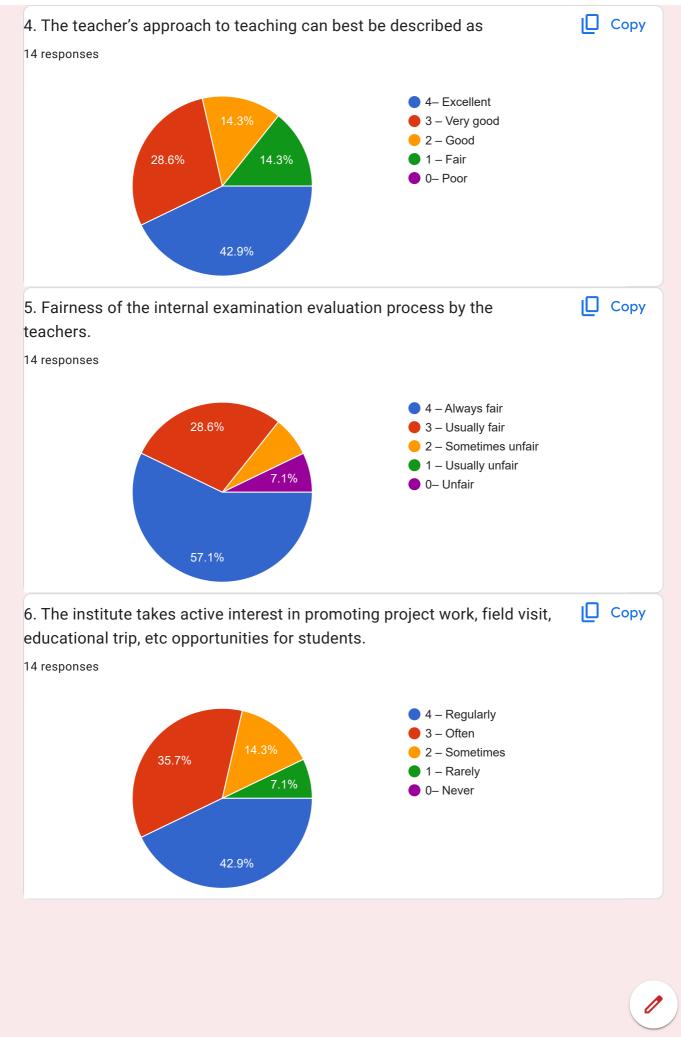

|        |
| 9209637552                      |            |                                                                      |        |
| 9665142894                      |            |                                                                      |        |
| 9594953237                      |            |                                                                      |        |
| 7264020264                      |            |                                                                      |        |
| 09730492991                     |            |                                                                      |        |
|                                 |            |                                                                      | 0      |











| 14 responses                                                                                                                    |  |
|---------------------------------------------------------------------------------------------------------------------------------|--|
|                                                                                                                                 |  |
|                                                                                                                                 |  |
| No                                                                                                                              |  |
| No any one