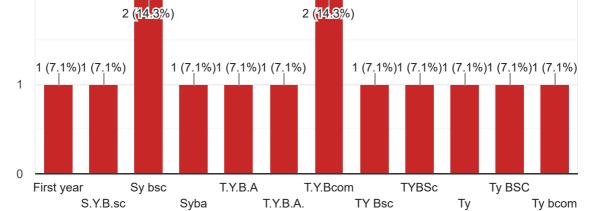

Gonate Sejal navnath

Shrawani Ramesh Sawant

Sanjana Vinod kamble

| PRN/ Adhar card no. |        |
|---------------------|--------|
| 11 responses        |        |
| 450532817519        |        |
| 758064377041        |        |
| 985234727767        |        |
| 636550839682        |        |
| 318650073076        |        |
| 922630473662        |        |
| 231168300228        |        |
| 615850384747        |        |
| 916718672468        |        |
| 636584808169        |        |
| 477851929423        |        |
| Class               | 🔲 Сору |
| 14 responses        |        |
| 2 (14.3%) 2 (14.3%) |        |