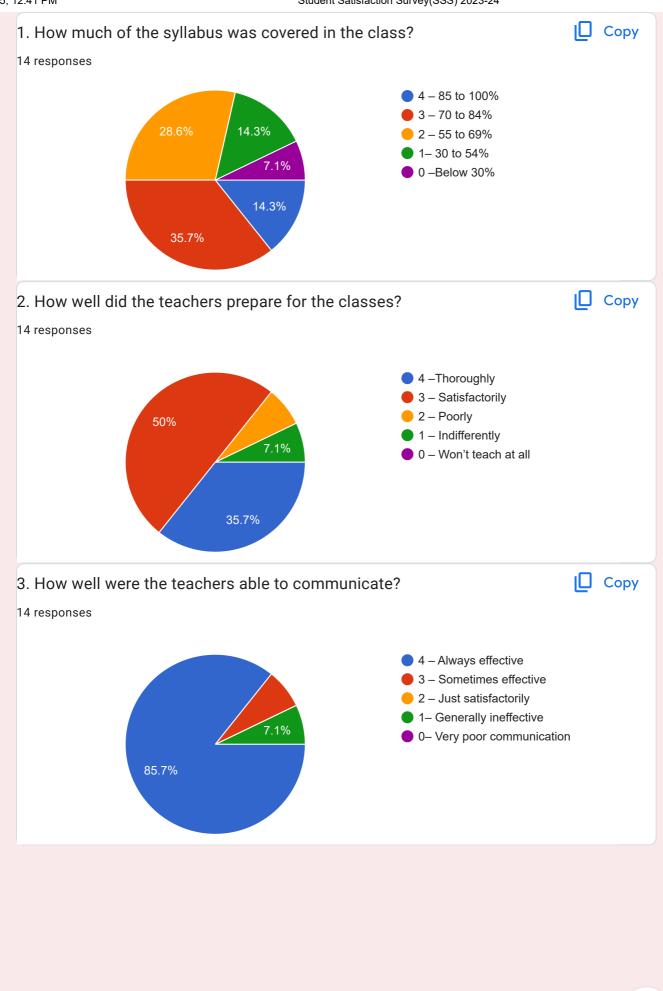

|        |
| 9209637552                      |            |                                                                      |        |
| 9665142894                      |            |                                                                      |        |
| 9594953237                      |            |                                                                      |        |
| 7264020264                      |            |                                                                      |        |
| 09730492991                     |            |                                                                      |        |
|                                 |            |                                                                      | 0      |











| 14 responses                                                                                                                    |  |
|---------------------------------------------------------------------------------------------------------------------------------|--|
|                                                                                                                                 |  |
|                                                                                                                                 |  |
| No                                                                                                                              |  |
| No any one